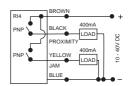

# Proximity & Motion Detection (NPN)

#### Features:

- Suitable for use on single line or mass conveyors
- Independent outputs for proximity (ie. presence) and jam (ie. no motion)
- Sensing distance up to 20mm
- Wide (120mm) sensing face
- Suitable for flush mounting between rails
- Separately adjustable ON & OFF time delays (13 sec max.)
- IP67 when fitted with plexi-glass cover & O-ring supplied
- Supplied with complete mounting kit as shown in exploded view