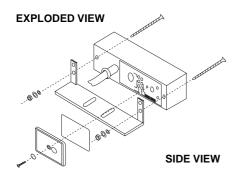

#### Features:

- Suitable for use on single line or mass conveyors
- Independent outputs for proximity (ie. presence) and jam (ie. no motion)
- Sensing distance up to 20mm
- Wide (120mm) sensing face
- Suitable for flush mounting between rails
- Separately adjustable ON & OFF time delays (13 sec max.)
- IP67 when fitted with plexi-glass cover & O-ring supplied
- Supplied with complete mounting kit as shown in exploded view