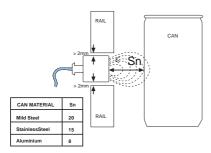

#### Features:

- Suitable for use on single line or mass conveyors
- Independent outputs for proximity (ie. presence) and jam (ie. no motion)
- Sensing distance up to 20mm
- Wide (120mm) sensing face
- Suitable for flush mounting between rails
- Separately adjustable ON & OFF time delays (13 sec max.)
- IP67 when fitted with plexi-glass cover & O-ring supplied
- Supplied with complete mounting kit as shown in exploded view