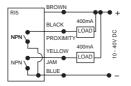

#### Features:

- Suitable for use on single line or mass conveyors
- Independent outputs for proximity (ie. presence) and jam (ie. no motion)
- Sensing distance up to 20mm
- Wide (120mm) sensing face
- Suitable for flush mounting between rails
- Separately adjustable ON & OFF time delays (13 sec max.)
- IP67 when fitted with plexi-glass cover & O-ring supplied
- Supplied with complete mounting kit as shown in exploded view

| PROXIMITY<br>DETECTION<br>(All 3 sensing heads) | MOTION DETECTION (Middle sensing head only) | PROXIMITY<br>OUTPUT | JAM<br>OUTPUT |
|-------------------------------------------------|---------------------------------------------|---------------------|---------------|
| Not Sensing                                     | Not Sensing                                 | Off                 | Off           |
| Sensing                                         | Pulse Sensing                               | On                  | Off           |
| Sensing                                         | Not Sensing                                 | On                  | On            |
| Sensing                                         | Sensing                                     | On                  | On            |